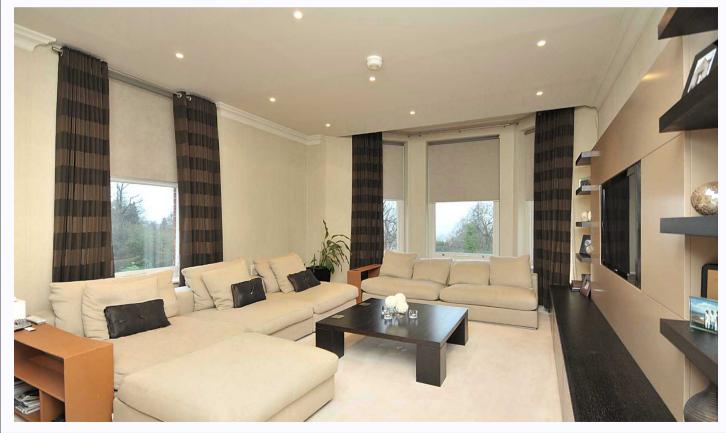

The apartment is entered via a well maintained communal entrance which serves two other apartments. Within is a large and welcoming entrance hall with high quality tiled flooring that opens to an 18' living room with attractive bay window. Double doors open to a separate sitting room with fitted TV and surround and views over the Cheshire Plain can be enjoyed.