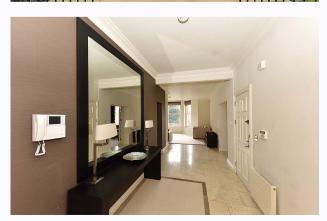

The apartment is entered via a well maintained communal entrance which serves two other apartments. Within is a large and welcoming entrance hall with high quality tiled flooring that opens to an 18' living room with attractive bay window. Double doors open to a separate sitting room with fitted TV and surround and views over the Cheshire Plain can be enjoyed.