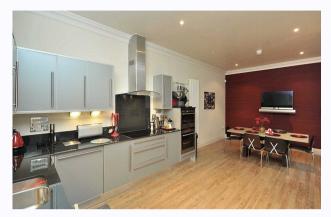

The spacious kitchen/dining room is well equipped with a range of integrated appliances and there is ample space for a large dining table and chairs.

Double doors from the entrance hall opens to an inner hall, off which are three bedrooms and the main bathroom, fitted with a three piece white suite and separate shower enclosure.