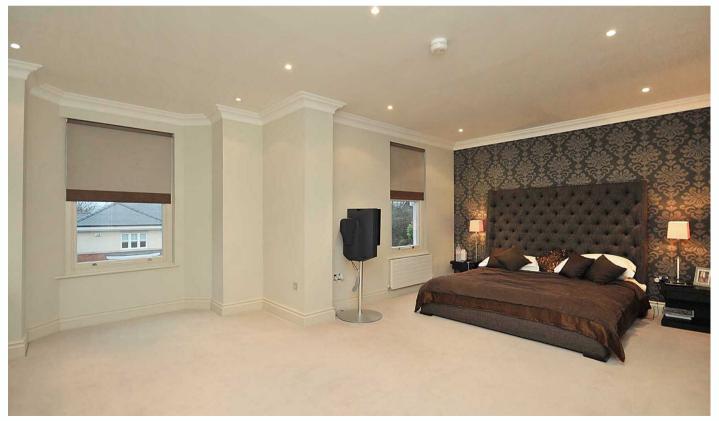

The master bedroom is a sizeable room and benefits from a spacious dressing room and large en-suite with dual sinks, bath and large shower enclosure. The guest bedroom has a range of fitted wardrobes and en-suite shower room and the third bedroom would make an ideal study/home office.