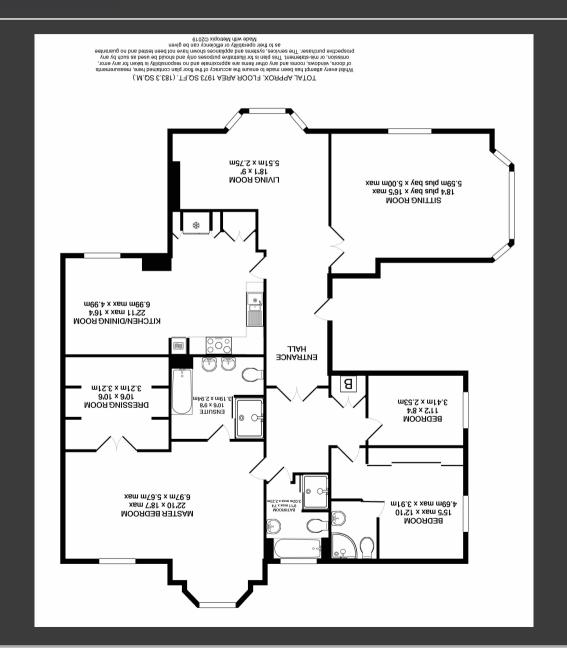

## A spacious, luxury apartment in the exclusive St Hilarys Park gated development, set in the heart of Alderley Edge Village.

This impressive luxury first floor apartment forms part of a converted period building, known as Barnfield, within the highly regarded St Hilarys Park development. The accommodation extends to approximately 2,000 square feet and features high ceilings and beautifully proportioned rooms.

The apartment is entered via a well maintained communal entrance which serves two other apartments. Within is a large and welcoming entrance hall with high quality tiled flooring that opens to an 18' living room with attractive bay window. Double doors open to a separate sitting room with fitted TV and surround and views over the Cheshire Plain can be enjoyed.

The spacious kitchen/dining room is well equipped with a range of integrated appliances and there is ample space for a large dining table and chairs.

Double doors from the entrance hall opens to an inner hall, off which are three bedrooms and the main bathroom, fitted with a three piece white suite and separate shower enclosure.

The master bedroom is a sizeable room and benefits from a spacious dressing room and large en-suite with dual sinks, bath and large shower enclosure. The guest bedroom has a range of fitted wardrobes and en-suite shower room and the third bedroom would make an ideal study/home office.