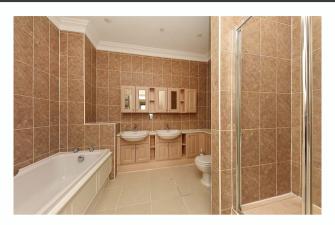

The spacious kitchen/dining room is well equipped with a range of integrated appliances and there is ample space for a large dining table and chairs.

Double doors from the entrance hall opens to an inner hall, off which are three bedrooms and the main bathroom, fitted with a three piece white suite and separate shower enclosure.

The master bedroom is a sizeable room and benefits from a spacious dressing room and large en-suite with dual sinks, bath and large shower enclosure. The guest bedroom has a range of fitted wardrobes and en-suite shower room and the third bedroom would make an ideal study/home office.